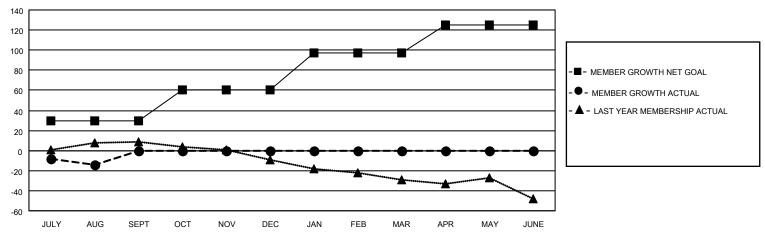

### GOALS AND ACTUAL MEMBERS CUMULATIVE

| DROPPED CLUBS: 0 |    | 16 CLUBS OF 52 ADDED 1 OR | GENDER DISTRIBUTION             |                                |  |
|------------------|----|---------------------------|---------------------------------|--------------------------------|--|
|                  |    | MORE NEW MEMBERS          | MALE<br>FEMALE                  | 1,186 (70.51%)<br>492 (29.25%) |  |
| DROPPED MEMBERS  |    |                           | NON BINARY PREFER NOT TO ANSWER | 0 (0.00%)<br>4 (0.24%)         |  |
| DECEASED         | 1  |                           |                                 | . (0.2 . /0)                   |  |
| CLUB CANCELLED   | 0  | CLICK HERE FOR CUMULATIVE | TOTAL FAMILY UNIT MEMBERS       | 328                            |  |
| OTHER            | 47 | MEMBERSHIP DATA           |                                 |                                |  |
| TOTAL            | 48 |                           | FAMILY MEMBERS PAYING HAI       | F DUES 169                     |  |